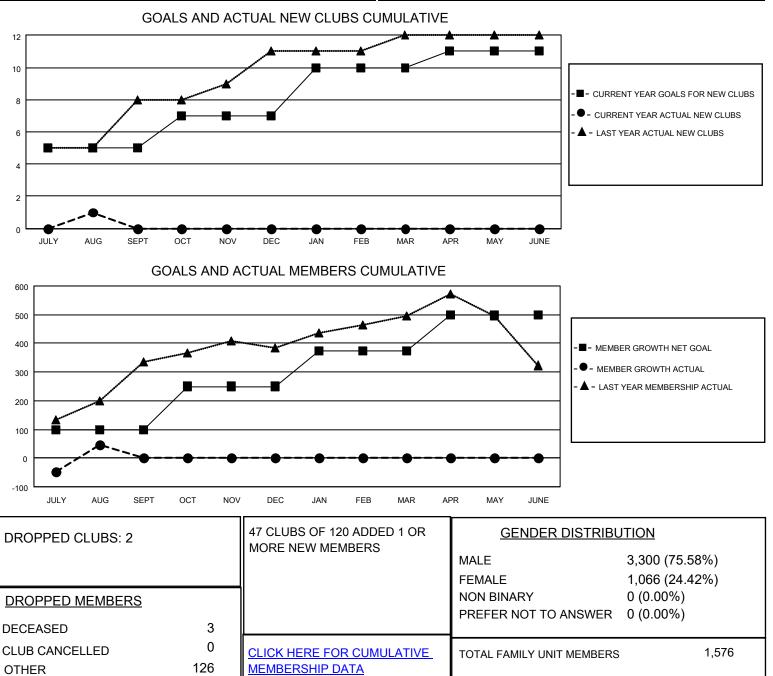

## LOCATION INDIA

District 317 D

Results as of: 8/31/2023

| Clubs                 |               |           |               | Members               |                        |                         |                                                    |
|-----------------------|---------------|-----------|---------------|-----------------------|------------------------|-------------------------|----------------------------------------------------|
| RESULTS FOR 2023-2024 |               |           |               | RESULTS FOR 2023-2024 |                        |                         |                                                    |
| QUARTER               | NEW CLUB GOAL | NEW CLUBS | DROPPED CLUBS | QUARTER               | BER GROWTH NET<br>GOAL | MEMBER GROWTH<br>ACTUAL | DROPPED<br>MEMBERS ACTUAL<br>(including transfers) |
| JULY/AUG/SEPT         | 5             | 1         | 2             | JULY/AUG/SEPT         | 100                    | 188                     | 129                                                |
| OCT/NOV/DEC           | 2             | 0         | 0             | OCT/NOV/DEC           | 150                    | 0                       | 0                                                  |
| JAN/FEB/MAR           | 3             | 0         | 0             | JAN/FEB/MAR           | 125                    | 0                       | 0                                                  |
| APR/MAY/JUNE          | 1             | 0         | 0             | APR/MAY/JUNE          | 125                    | 0                       | 0                                                  |

TOTAL

129

810

FAMILY MEMBERS PAYING HALF DUES